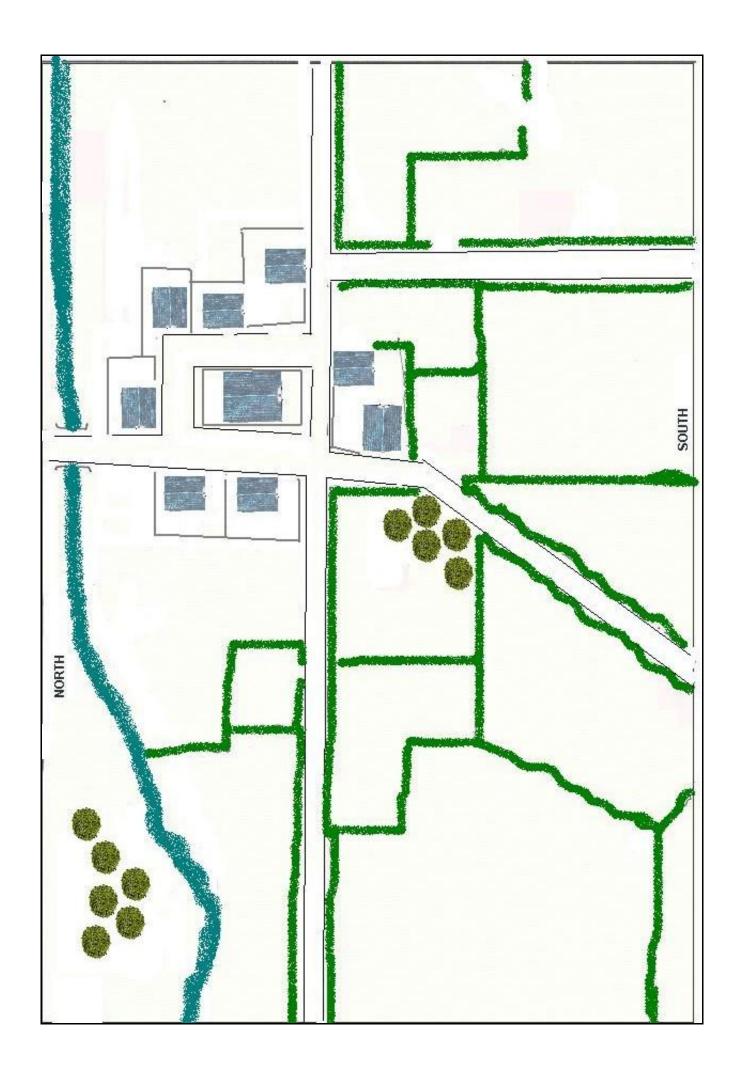

The SWA reinforcements enter along the Northern table edge at Turn 3.

The BUF deploy along the Western table edge within 40cm of the SW corner.

The Regular Army deploy anywhere along the Southern table edge.

### Terrain.

The hedges are impassable to wheeled vehicles except at gaps and gates.

The SWA reinforcements enter along the Northern table edge at Turn 3.

The BUF deploy along the Western table edge within 18" of the SW corner.

The Regular Army deploy anywhere along the Southern table edge.